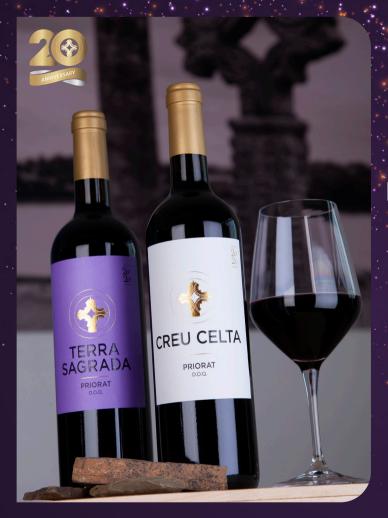

#### **CREU CELTA 2020**

per bottle £24.99

#### GOLD MEDAL 'The Global Grenache Masters 2023'!!

Made from 95% Garnatxa (Grenache) & 5% Samso (Carignan). After winter and spring rainfalls there was a dry summer resulting in ripe dark fruits but with an excellent freshness. Production was meagre but this is seriously concentrated. The wine has classic structure and impressive length. Garnatxa is at its optimum in this vintage. Heady fruit, spice & velvety tannins abound. Redolent of top Châteauneuf du Pape!

#### **TERRA SAGRADA 2020**

per bottle £24.99

Tiny production. Has the juiciness of low yielding, dry farmed shiraz with the elegance & nuance of a Hermitage. Full & rich with dark fruit flavours (blackcurrant, blue berry) with savoury black olive notes underpinned by smoky and mineral character. Works well with many rich & full flavoured dishes. 2019 awarded 88 points from IWSC!

A blockbuster Syrah not unlike a Barossa Shiraz!

Creu Celta and Terra
Sagrada come from
Salanques, one of the
coolest 'climats' in Priorat.
The area is a virtual viticultural 'paradise' and the McAlindon
family established a vineyard in this
region in 2003.