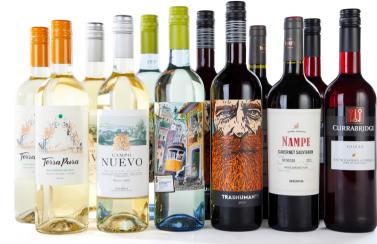

## o5. 'qLL White'

12 bottle case:

All white

- 2x Terre d'Aione Falanghina / Italy
- 2x Principe de Viana Chardonnay / Spain
- 2x Porta 6 Branco / Portugal
- 2x Amstramgram Rebus Blanc / France
- 2x Delheim Sauvignon Blanc / South Africa
- 2x Chacabuco Torrontes / Argentina

#### oó. 'all red'

12 bottle case:

All red

- 2x Nampe Cabernet Sauvignon / Argentina
- 2x Lupo Meraviglia Due di Due Rosso / Italy
- 2x Quinta da Esperanca / Portugal
- 2x Delheim Shiraz Cabernet / South Africa
- 2x Rioja Vega Semi Crianza / Spain
- 2x Domaine Les Yeuses Merlot / France