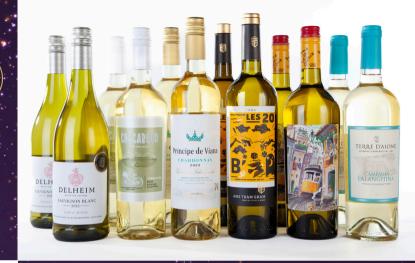

## o5. 'qLL White'

12 bottle case:

All white

- 2x Terre d'Aione Falanghina / Italy
- 2x Principe de Viana Chardonnay / Spain
- 2x Porta 6 Branco / Portugal
- 2x Amstramgram Rebus Blanc / France
- 2x Delheim Sauvignon Blanc / South Africa
- 2x Chacabuco Torrontes / Argentina