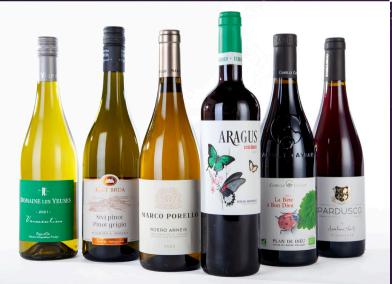

#### o2. 'euro ó'

6 bottle case:

white

Klet Brda Sivi Pinot Grigio / Slovenia Domaine Les Yeuses Vermentino / France

Porello Roero Arneis / Italy

red

Anselmo Mendes Pardusco / Portugal

Aragus Organic Red / Spain 1x

1x Cayran la Bête à Bon Dieu Côte du Rhône Village / France