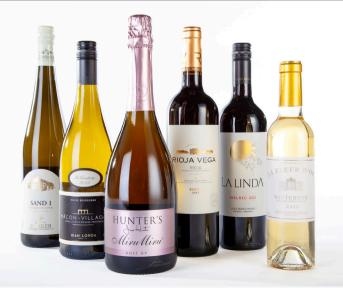

## o4. 'christmas dinner'

6 bottle case:

sparkling

£100

- x Hunter's Miru Miru Rosé NV / Marlborough, New Zealand white
- 1x Zöhrer Sand 1 Grüner Veltliner / Kremstal, Austria
- 1x Loron La Crochette Macon Villages / Burgundy, France red
- 1x. Rioja Vega Reserva / Rioja, Spain
- 1x La Linda Malbec / Mendoza, Argentina dessert
- 1x La Fleur d'Or Sauternes / Bordeaux, France (37.5cl)