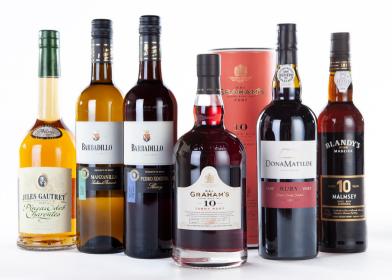

#### " 'fireside favourites'

A fine selection of Sherry, Port, Madeira & Dessert Wine 6 bottle case:

- 1x Barbadillo Manzanilla / Spain
- Ix Barbadillo Pedro Ximénez / Spain
- 1x Dona Matilde Ruby / Portugal
- 1x Grahams 10 Y.O. Tawny / Portugal
- 1x Blandy's Malmsey 10 Year Old (50cl) / Madeira
- 1x Jules Gautret Pineau des Charentes / France