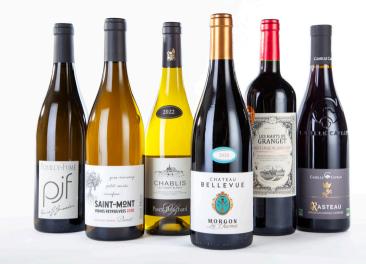

## 14. 'french premium 6'

6 bottle case:

white

- 1x Pascal Bouchard Les Champs Blancs Chablis / Burgundy
- 1x Fouassier Pouilly Fumé / Loire
- 1x Plaimont Les Vignes Retrouvées / Sant Mont red
- 1x Les Hauts de Granget Grand Cru St. Émilion / Bordeaux
- 1x Loron Château de Bellevue Morgon / Beaujolais
- 1x Cayran Rasteau, Rhône