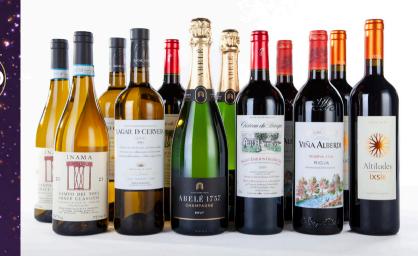

## 10. 'celebration'

12 bottle case: champagne

- 2x Abelé 1757 Brut NV / Champagne, France white
- 2x Inama Soave Campo di Tovi / Veneto, Italy
- 2x Lagar de Cervera Albariño / Rías Baixas, Spain red
- 2x Château du Basque St.Émilion Grand Cru / Bordeaux, France
- 2x La Rioja Alta Viña Alberdi Reserva / Rioja, Spain
- 2x Ixsir Altitudes / Baltroun, Lebanon