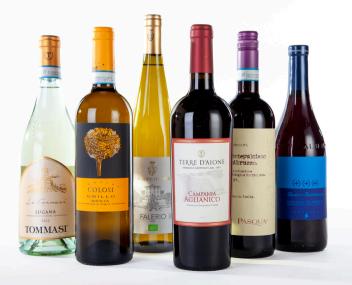

#### 13. 'italian case'

6 bottle case:

white

- 1x Saladini Pilastri Falerio / Marche
- 1x Tommasi Le Fornaci Lugana / Veneto
- 1x Cantine Colosi Grillo / Sicily red
- 1x Pasqua Chapter Montepulciano / Abruzzo
- Ix Ascheri Verduno Pelaverga / Piedmont
- 1x Terre d'Aione Aglianico / Campania