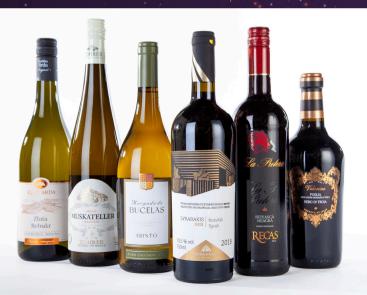

#### 15. 'exploration case'

6 bottle case:

white

- 1x Zöhrer Privat Selection Muskateller / Austria
- 1x Morgado de Bucelas Arinto / Portugal
- 1x Klet Brda Rebula / Slovenia red
- 1x Recas La Putere Feteasca Neagra / Romania
- 1x Lyrarakis Red / Greece
- 1x Velarino Nero di Troia / Italy