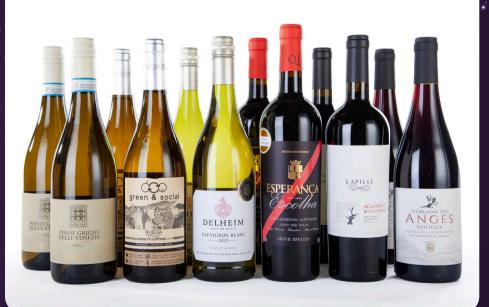

#### o7. 'festive 12'

12 bottle case:

white

- 2x Green & Social Verdejo / Spain
- 2x Delheim Sauvignon Blanc / S. Africa
- 2x Cecilia Beretta Luna Pinot Grigio / Italy

red

- 2x Lapilli Aglianico Beneventano IGT / Italy
- 2x Domaine des Anges Ventoux Rouge / France
- 2x Quinta da Esperança / Portugal