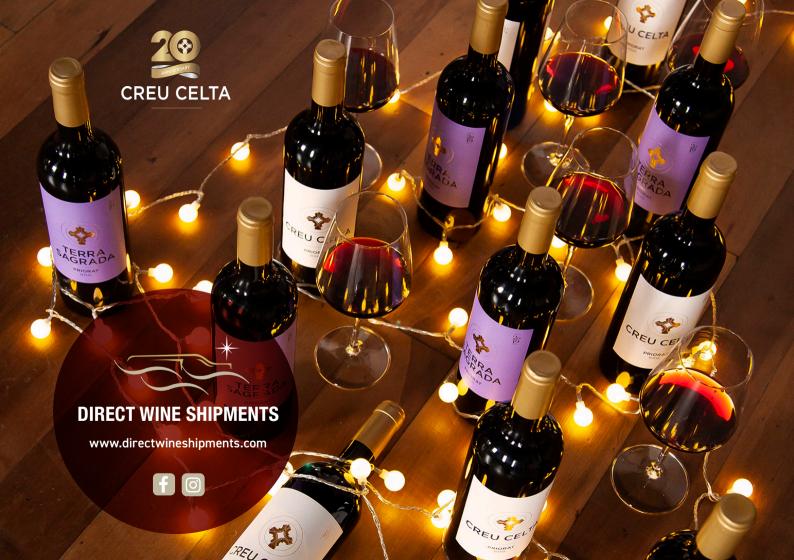

#### **CREU CELTA 2020**

per bottle £24.99

#### GOLD MEDAL 'The Global Grenache Masters 2023'!!

Made from 95% Garnatxa (Grenache) & 5% Samso (Carignan). After winter and spring rainfalls there was a dry summer resulting in ripe dark fruits but with an excellent freshness. Production was meagre but this is seriously concentrated. The wine has classic structure and impressive length. Garnatxa is at its optimum in this vintage. Heady fruit, spice & velvety tannins abound. Redolent of top Châteauneuf du Pape!

#### **TERRA SAGRADA 2020**

per bottle £24.99

Tiny production. Has the juiciness of low yielding, dry farmed shiraz with the elegance & nuance of a Hermitage. Full & rich with dark fruit flavours (blackcurrant, blue berry) with savoury black olive notes underpinned by smoky and mineral character. Works well with many rich & full flavoured dishes. 2019 awarded 88 points from IWSC!

A blockbuster Syrah not unlike a Barossa Shiraz!

Creu Celta and Terra
Sagrada come from
Salanques, one of the
coolest 'climats' in Priorat.
The area is a virtual viticultural 'paradise' and the McAlindon
family established a vineyard in this
region in 2003.