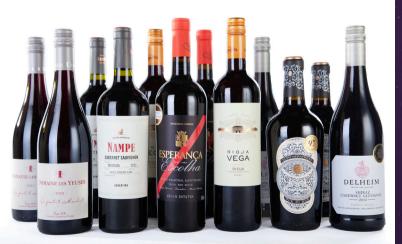

#### oó. 'all red'

12 bottle case:

All red

- 2x Nampe Cabernet Sauvignon / Argentina
- 2x Lupo Meraviglia Due di Due Rosso / Italy
- 2x Quinta da Esperanca / Portugal
- 2x Delheim Shiraz Cabernet / South Africa
- 2x Rioja Vega Semi Crianza / Spain
- 2x Domaine Les Yeuses Merlot / France