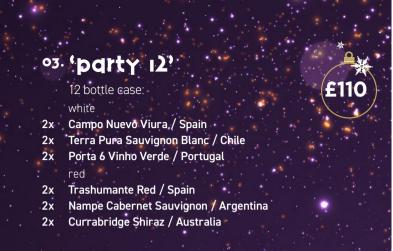

## o5. 'qLL White'

12 bottle case:

All white

- 2x Terre d'Aione Falanghina / Italy
- 2x Principe de Viana Chardonnay / Spain
- 2x Porta 6 Branco / Portugal
- 2x Amstramgram Rebus Blanc / France
- 2x Delheim Sauvignon Blanc / South Africa
- 2x Chacabuco Torrontes / Argentina

#### oó. 'all red'

12 bottle case:

All red

- 2x Nampe Cabernet Sauvignon / Argentina
- 2x Lupo Meraviglia Due di Due Rosso / Italy
- 2x Quinta da Esperanca / Portugal
- 2x Delheim Shiraz Cabernet / South Africa
- 2x Rioja Vega Semi Crianza / Spain
- 2x Domaine Les Yeuses Merlot / France