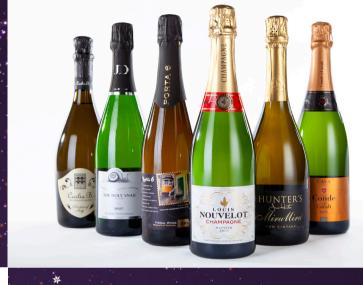

## 12. 'Sparkling'

6 bottle case:

- 1x Hunter's Miru Miru NV / Marlborough, New Zealand
- 1x The Holy Snail Brut NV / Loire, France
- 1x Cecilia B. Spumante Bianco / Italy
- 1x Porta 6 Sparkling / Portugal
- 1x Louis Nouvelot Brut NV / Champagne, France
- 1x Conde de Caralt Brut NV / Spain