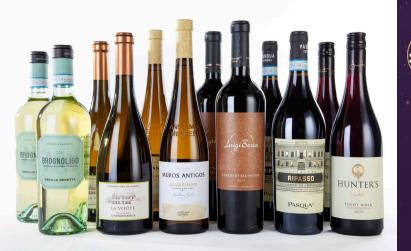

#### oo.'classics'

12 bottle case:

white

- 2x Domaine Joel Delaunay La Voûte Sauvignon Blanc / Loire, France
- 2x Cecilia Beretta Brognoligo Soave / Veneto, Italy
- 2x Muros Antigos Alvarinho / Minho, Portugal red
- 2x Hunter's Pinot Noir / Marlborough, New Zealand
- 2x Pasqua Valpolicella Ripasso Superiore / Veneto, Italy
- 2x Bosca Cabernet Sauvignon / Mendoza, Argentina

DWS reserves the right to replace or upgrade any wines should they become unavailable