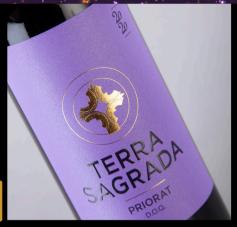

#### **TERRA SAGRADA 2020**

per bottle £24.99

Tiny production. Has the juiciness of low yielding, dry farmed shiraz with the elegance & nuance of a Hermitage. Full & rich with dark fruit flavours (blackcurrant, blue berry) with savoury black olive notes underpinned by smoky and mineral character. Works well with many rich & full flavoured dishes. 2019 awarded 88 points from IWSC!

Terra Sagrada is an expression of the noble Syrah grape variety. Traditionally found in the Rhône, this variety excels in the demanding slate based soils of Priorat.

PRIORAT www.creucelta.com