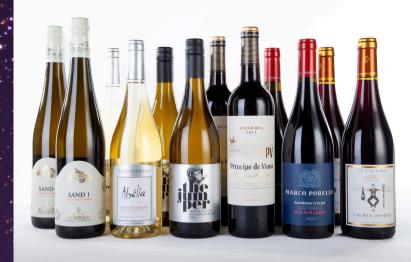

## oo. 'favourites'

12 bottle case:

white

- 2x Zöhrer Sand 1 Grüner Veltliner / Kremstal, Austria
- 2x Abelia Côtes du Rhône Blanc / Rhône, France
- 2x The Jumper Sauvignon Blanc / Marlborough, New Zealand red
- 2x Principe de Viana Reserva / Navarra, Spain
- 2x Calmel & Joseph Faugères / Languedoc-Roussillon, France
- 2x Porello Barbera / Piedmont, Italy