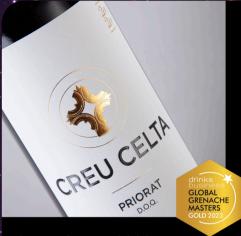

#### **CREU CELTA 2020**

per bottle £24.99

#### GOLD MEDAL 'The Global Grenache Masters 2023'!!

Made from 95% Garnatxa (Grenache) & 5% Samso (Carignan). After winter and spring rainfalls there was a dry summer resulting in ripe dark fruits but with an excellent freshness. Production was meagre but this is seriously concentrated. The wine has classic structure and impressive length. Garnatxa is at its optimum in this vintage. Heady fruit, spice & velvety tannins abound. Redolent of top Châteauneuf du Pape!